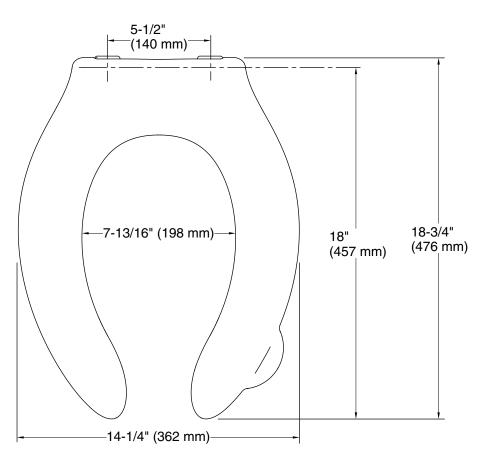

## **Technical Information**

All product dimensions are nominal.

Seat shape type: Elongated Seat front type: Open-front

Seat hinge type: Check, Self-sustaining

Seat-mounting

5-1/2" (140 mm)

holes: